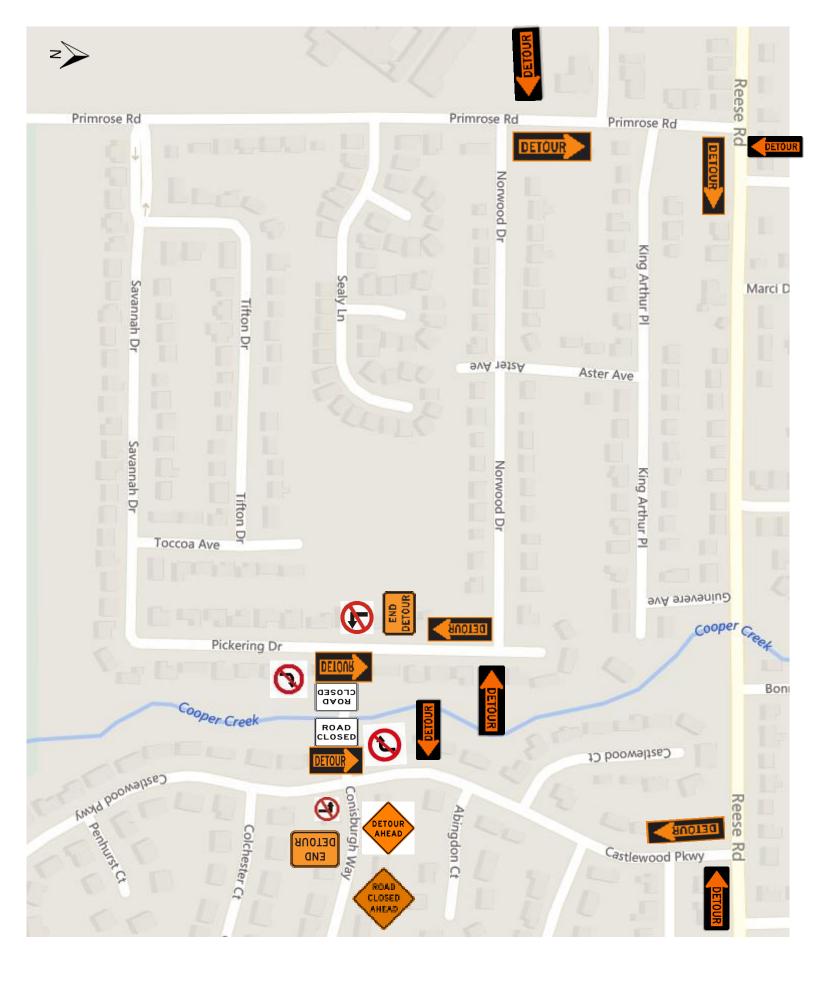

## NOTICE OF TEMPORARY ROAD CLOSURE

The City of Columbus will temporary close Conisburgh Way from January 22nd through January 24th, weather permitting, to make repair to the roadway. All westbound traffic will be detoured to Castlewood Pkwy to Reese Road to Primrose Road to Norwood Drive to Pickering Drive. For eastbound traffic the detour will be Pickering Drive to Norwood Drive to Primrose Road to Reese Road to Castlewood Pkwy. For more information or questions contact the Columbus Consolidated Government Engineering Department at 706-653-4441.