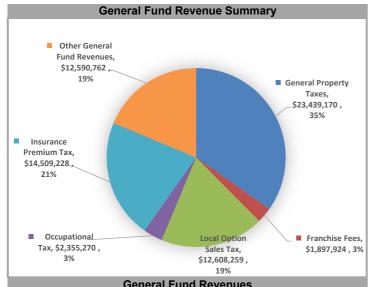

## Columbus Consolidated Government Monthly Financial Snapshot (Unaudited) FY2020 - November 2019

| Gene                        | ral Fund Reven | ues          |         |
|-----------------------------|----------------|--------------|---------|
| Revenues                    | Budget         | Year-to Date | %       |
| General Property Taxes      | \$40,222,004   | \$23,439,170 | 58.27%  |
| Franchise Fees              | \$17,790,000   | \$1,897,924  | 10.67%  |
| Local Option Sales Tax      | \$34,800,000   | \$12,608,259 | 36.23%  |
| Occupational Tax            | \$14,900,000   | \$2,355,270  | 15.81%  |
| Insurance Premium Tax       | \$13,600,000   | \$14,509,228 | 106.69% |
| Other General Fund Revenues | \$31,514,958   | \$12,590,762 | 39.95%  |
| Total Revenues              | \$152,826,962  | \$67,400,614 | 44.10%  |