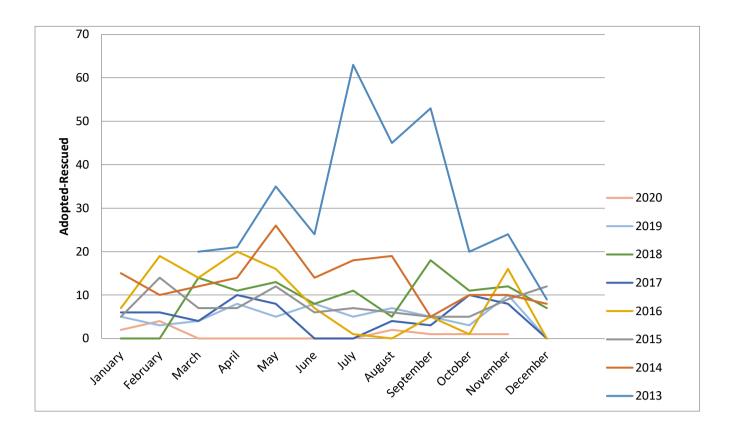

| Month      | Animals Taken |      | Adopted/Rescued |     | Total O/S |
|------------|---------------|------|-----------------|-----|-----------|
|            | Dogs          | Cats | Dog             | Cat | Locations |
| January    |               |      |                 |     |           |
| February   |               |      |                 |     |           |
| March      | 48            | 9    | 17              | 3   | 6         |
| April      | 42            | 8    | 19              | 2   | 7         |
| May        | 54            | 20   | 27              | 8   | 10        |
| June       | 50            | 29   | 19              | 5   | 7         |
| July       | 91            | 68   | 49              | 14  | 13        |
| August     | 73            | 48   | 31              | 14  | 7         |
| September  | 92            | 51   | 30              | 23  | 10        |
| October    | 45            | 35   | 9               | 11  | 7         |
| November   | 49            | 41   | 18              | 6   | 6         |
| December   | 25            | 15   | 7               | 2   | 5         |
|            |               |      |                 |     |           |
| YTD Totals | 569           | 324  | 226             | 88  | 78        |

| Monthly | Monthly |  |  |
|---------|---------|--|--|
| Taken   | A/R     |  |  |
|         |         |  |  |
|         |         |  |  |
| 57      | 20      |  |  |
| 50      | 21      |  |  |
| 74      | 35      |  |  |
| 79      | 24      |  |  |
| 159     | 63      |  |  |
| 121     | 45      |  |  |
| 143     | 53      |  |  |
| 80      | 20      |  |  |
| 90      | 24      |  |  |
| 40      | 9       |  |  |
|         |         |  |  |
| 893     | 314     |  |  |